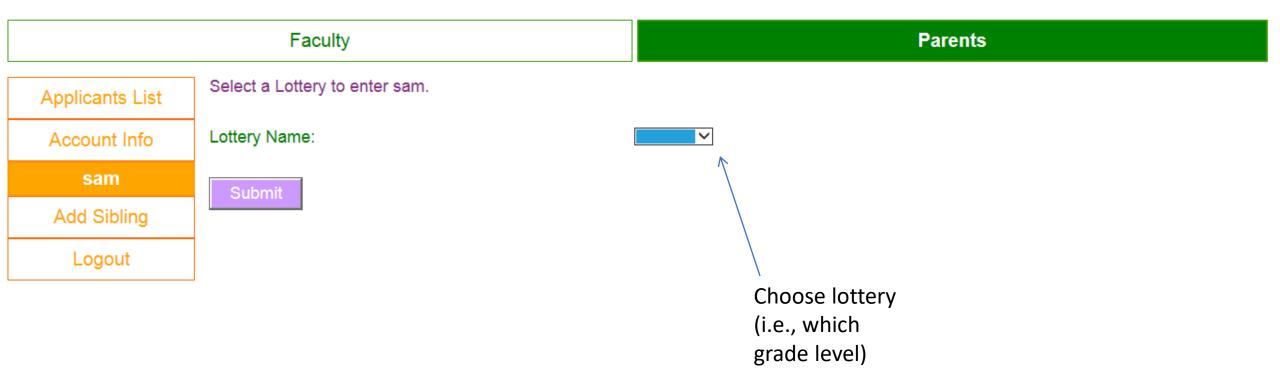

Logout

You have successfully registered sam into the Lottery: 7th Grade.

Lotteries that sam has entered. Click 'edit' for further actions.

Enter sam into another lottery

| School Name | Lottery Name | Lottery Status | Position | Admission Status | Parent Confirmation | Action |
|-------------|--------------|----------------|----------|------------------|---------------------|--------|
| TCMS        | 7th Grade    | Pending        | -        | Pending          | Not Applicable      | edit   |