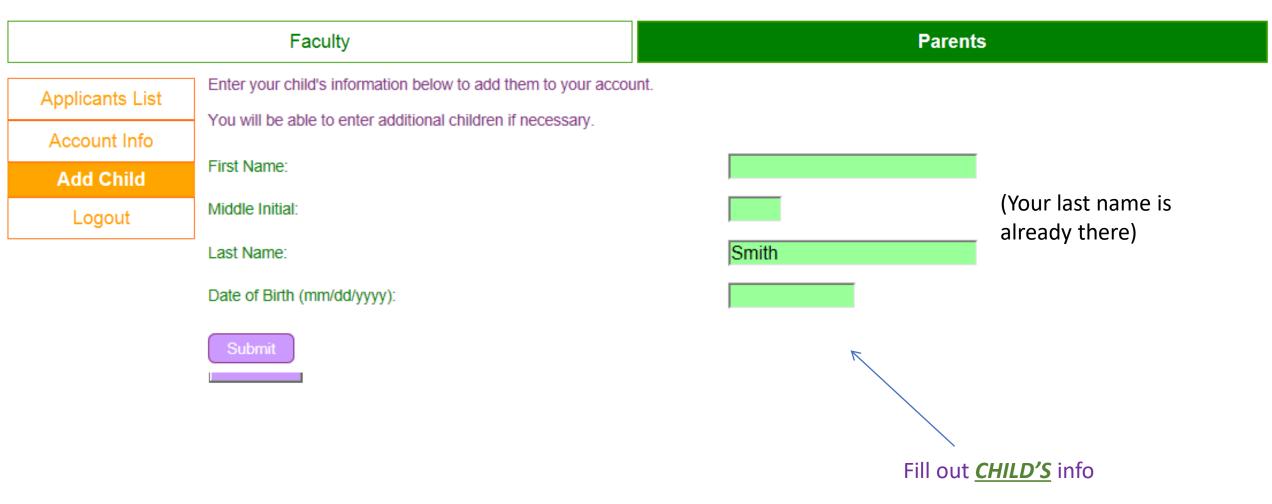

Do you have additional children applying? Click this! Click this to see options for your child's account.