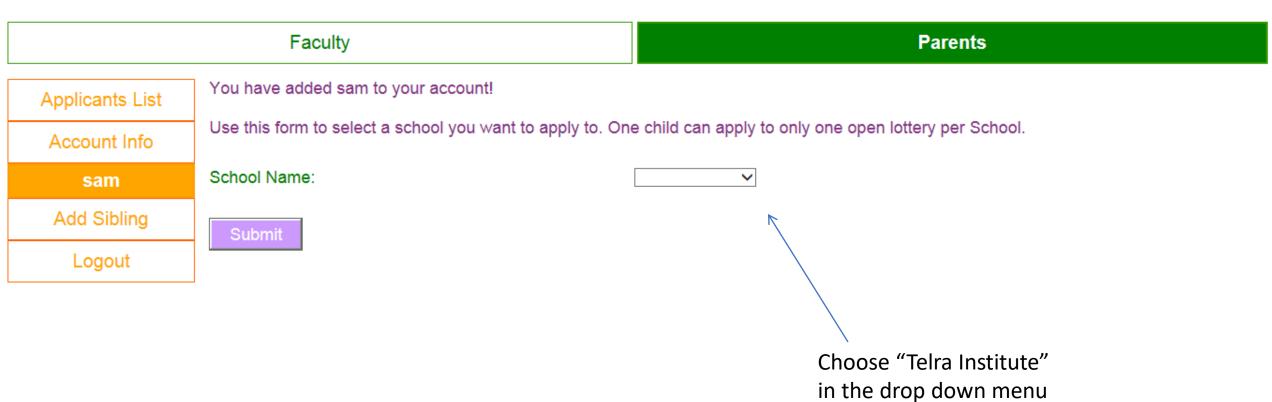

Faculty

**Parents** 

your child in the lottery!

Congrats! You have now entered

Applicants List

Account Info

sam

Add Sibling