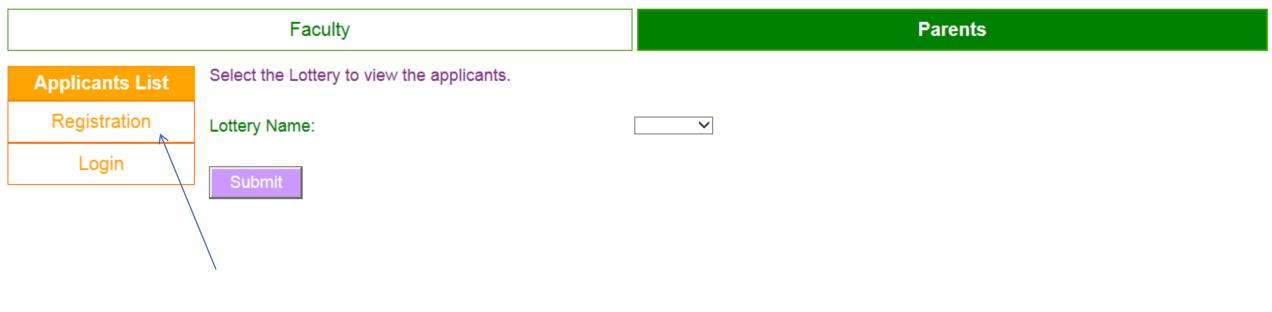

change school

Click on "Registration"

change school

| Faculty         |                                                                          | Parents Parents |                                                    |  |
|-----------------|--------------------------------------------------------------------------|-----------------|----------------------------------------------------|--|
| Applicants List | Enter your information below to create an account. Note, this is not you |                 |                                                    |  |
| Registration    | First Name:                                                              |                 |                                                    |  |
| Login           | Last Name:                                                               |                 | (Fill it out) its <u>YOUR</u> information not your |  |
|                 | Address1:                                                                |                 | child's                                            |  |
|                 | Address2:                                                                |                 |                                                    |  |
|                 | City:                                                                    |                 |                                                    |  |
|                 | State:                                                                   | ~               |                                                    |  |
|                 | Zip Code (5-digit):                                                      |                 |                                                    |  |
|                 | Phone (xxx-xxxx-xxxx):                                                   |                 |                                                    |  |
|                 | Email:                                                                   |                 |                                                    |  |
|                 | Email Verification (enter email again):                                  |                 |                                                    |  |
|                 | Password (don't forget this password):                                   |                 |                                                    |  |
|                 | Password Verification (enter password again):                            |                 |                                                    |  |
|                 | Submit                                                                   |                 |                                                    |  |